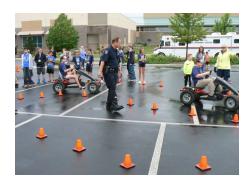

Members volunteered at Public Safety Expo at Regis University, at Volunteer Opportunity Day at Bemis Public Library, and at a city council Meet, Great and Eat gatherings. Members also enjoyed a picnic in the courtyard sponsored by the department to thank members for their help all year long. (Steve Skundberg is quite an expert on grilling hamburgers and hot dogs, in case you didn't know.)