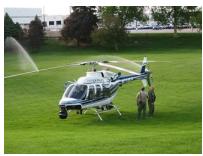

### Many Activities in June

In June alone, members assisted in a very moving retirement party for Arlan Kluth, who served the department and the community for an amazing 27 years. Your board held an informative orientation night for new members. Steve Skundberg and Laurie Denhalter organized a fascinating evening with Denver Police Department's Air One pilots, who landed their helicopter at the county building for "show and tell."